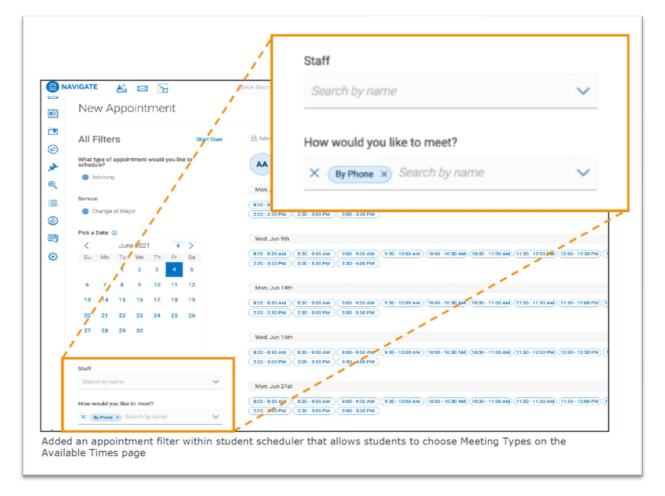

Students will be able select their preferred meeting type for the appointment: **In-Person, Zoom/Teams** (Virtual), Phone. Appointment meeting type will depend on the individual advisor's Navigate availability and meeting types available.

In the **new student scheduler view**, the department and service have been combined into one dropdown menu called "Service" so students get through scheduling more efficiently:

| VIGATE 🖂 🎦                                                                                                                                                                                     |             |                             | Terms | Summer 20 🗸 |
|------------------------------------------------------------------------------------------------------------------------------------------------------------------------------------------------|-------------|-----------------------------|-------|-------------|
| What can we help you find?                                                                                                                                                                     |             | Other Options               |       |             |
| Below, you will find available options for scheduling an appor<br>you cannot find something that you are looking for, try the o<br>appointment options to see available options for droop in 6 | other       | View Drop-In Times          |       |             |
| S                                                                                                                                                                                              | Show more 🗸 | Meet With Your Success Team |       |             |
| *What type of appointment would you like to schedule?                                                                                                                                          |             |                             |       |             |
| X (Absdemic and Caress Advining (X)                                                                                                                                                            | ~           |                             |       |             |
| * Service                                                                                                                                                                                      |             |                             |       |             |
|                                                                                                                                                                                                | ~           |                             |       |             |
| Pick a Date 💿                                                                                                                                                                                  |             |                             |       |             |
| Friday, July 23rd 2021                                                                                                                                                                         | $\sim$      |                             |       |             |
| Find Available Time                                                                                                                                                                            |             |                             |       |             |

Students can easily select the date, time, and meeting type:

| NAVIGA |        |         |          | 19     |          |            | Terms Summar 20 V                                                                                                                                                                                                                                                                                                                                                                                                                                                                                                                                                                                                                                                                                                                                                                                                                                                                                                                                                                                                                                                                                                                                                                                                                                                                                                                                                                                                                                                                                                                                                                                                                                                                                                                                                                                                                                                                                                                                                                                                                                                                                                                    |
|--------|--------|---------|----------|--------|----------|------------|--------------------------------------------------------------------------------------------------------------------------------------------------------------------------------------------------------------------------------------------------------------------------------------------------------------------------------------------------------------------------------------------------------------------------------------------------------------------------------------------------------------------------------------------------------------------------------------------------------------------------------------------------------------------------------------------------------------------------------------------------------------------------------------------------------------------------------------------------------------------------------------------------------------------------------------------------------------------------------------------------------------------------------------------------------------------------------------------------------------------------------------------------------------------------------------------------------------------------------------------------------------------------------------------------------------------------------------------------------------------------------------------------------------------------------------------------------------------------------------------------------------------------------------------------------------------------------------------------------------------------------------------------------------------------------------------------------------------------------------------------------------------------------------------------------------------------------------------------------------------------------------------------------------------------------------------------------------------------------------------------------------------------------------------------------------------------------------------------------------------------------------|
| All    | Filte  | rs      |          |        |          | Start Over | Academic and Career Advising 🛛 🔒 Schedule Planning - GC                                                                                                                                                                                                                                                                                                                                                                                                                                                                                                                                                                                                                                                                                                                                                                                                                                                                                                                                                                                                                                                                                                                                                                                                                                                                                                                                                                                                                                                                                                                                                                                                                                                                                                                                                                                                                                                                                                                                                                                                                                                                              |
| sched  | tule?  |         |          |        | you like | e to       | KC Kenlei Cowell<br>Tykeson College & Career Advising                                                                                                                                                                                                                                                                                                                                                                                                                                                                                                                                                                                                                                                                                                                                                                                                                                                                                                                                                                                                                                                                                                                                                                                                                                                                                                                                                                                                                                                                                                                                                                                                                                                                                                                                                                                                                                                                                                                                                                                                                                                                                |
| •      | Acapen | nic and | Carper   | Advite |          |            | Academic and Career advising for exploring and College of Arts & Sciences students and is<br>located on the first & acoond floor of Tyyeson Hall.                                                                                                                                                                                                                                                                                                                                                                                                                                                                                                                                                                                                                                                                                                                                                                                                                                                                                                                                                                                                                                                                                                                                                                                                                                                                                                                                                                                                                                                                                                                                                                                                                                                                                                                                                                                                                                                                                                                                                                                    |
|        |        |         | ning - G | ic.    |          |            | Men, Jul 26th<br>(1000-1000 MJ (1000-1100 MJ (1100-1100 MJ (1100-1200 PM) (1200-1200 PM) (1200-100 PM)<br>(1000-1000 MJ (1000 PM (1000P |
| Ріска  | Date   |         | v 2021   |        | 23       |            |                                                                                                                                                                                                                                                                                                                                                                                                                                                                                                                                                                                                                                                                                                                                                                                                                                                                                                                                                                                                                                                                                                                                                                                                                                                                                                                                                                                                                                                                                                                                                                                                                                                                                                                                                                                                                                                                                                                                                                                                                                                                                                                                      |
| 0.     | 161    |         | We       |        | 1        |            | Vred, Juli 25th                                                                                                                                                                                                                                                                                                                                                                                                                                                                                                                                                                                                                                                                                                                                                                                                                                                                                                                                                                                                                                                                                                                                                                                                                                                                                                                                                                                                                                                                                                                                                                                                                                                                                                                                                                                                                                                                                                                                                                                                                                                                                                                      |
|        |        |         |          |        |          |            | (1000-10204)(1200-1200)(100-11004)(100-1200)(1200-1200)(1200-1200)(1200-1200)(1200-1200)(1200-1200)(1200-1200)(1200-1200)(1200-1200)(1200-1200)(1200-1200)(1200-1200)(1200-1200)(1200-1200)(1200-1200)(1200-1200)(1200-1200)(1200-1200)(1200-1200)(1200-1200)(1200-1200)(1200-1200)(1200-1200)(1200-1200)(1200-1200)(1200-1200)(1200-1200)(1200-1200)(1200-1200)(1200-1200)(1200-1200)(1200-1200)(1200-1200)(1200-1200)(1200-1200)(1200-1200)(1200-1200)(1200-1200)(1200-1200)(1200-1200)(1200-1200)(1200-1200)(1200-1200)(1200-1200)(1200-1200)(1200-1200)(1200-1200)(1200-1200)(1200-1200)(1200-1200)(1200-1200)(1200-1200)(1200-1200)(1200-1200)(1200-1200)(1200-1200)(1200-1200)(1200-1200)(1200-1200)(1200-1200)(1200-1200)(1200-1200)(1200-1200)(1200-1200)(1200-1200)(1200-1200)(1200-1200)(1200-1200)(1200-1200)(1200-1200)(1200-1200)(1200-1200)(1200-1200)(1200-1200)(1200-1200)(1200-1200)(1200-1200)(1200-1200)(1200-1200)(1200-1200)(1200-1200)(1200-1200)(1200-1200)(1200-1200)(1200-1200)(1200-1200)(1200-1200)(1200-1200)(1200-1200)(1200-1200)(1200-1200)(1200-1200)(1200-1200)(1200-1200)(1200-1200)(1200-1200)(1200-1200)(1200-1200)(1200-1200)(1200-1200)(1200-1200)(1200-1200)(1200-1200)(1200-1200)(1200-1200)(1200-1200)(1200-1200)(1200-1200)(1200-1200)(1200-1200)(1200-1200)(1200-1200)(1200-1200)(1200-1200)(1200-1200)(1200-1200)(1200-1200)(1200-1200)(1200-1200)(1200-1200)(1200-1200)(1200-1200)(1200-1200)(1200-1200)(1200-1200)(1200-1200)(1200-1200)(1200-1200)(1200-1200)(1200-1200)(1200-1200)(1200-1200)(1200-1200)(1200-1200)(1200-1200)(1200-1200)(1200-1200)(1200-1200)(1200-1200)(1200-1200)(1200-1200)(1200-1200)(1200-1200)(1200-1200)(1200-1200)(1200-1200)(1200-1200)(1200-1200)(1200-1200)(1200-1200)(1200-1200)(1200-1200)(1200-1200)(1200-1200)(1200-1200)(1200-1200)(1200-1200)(1200-1200)(1200-1200)(1200-1200)(1200-1200)(1200-1200)(1200-1200)(1200-1200)(1200-1200)(1200-1200)(1200-1200)(1200-1200)(1200-1200)(1200-1200)(1200-1200)(1200-1200)(1200-1200)(1200-1200)(1200-1200)(1200-1200)(1200-1200)(1200-1200)(1200-1200)(1200-1200)(1200-1200)(1200-1200)(1200-1200)       |
| 4      | 5      | 6       |          | 8      | 0        | 10         | -m. Jul Soth                                                                                                                                                                                                                                                                                                                                                                                                                                                                                                                                                                                                                                                                                                                                                                                                                                                                                                                                                                                                                                                                                                                                                                                                                                                                                                                                                                                                                                                                                                                                                                                                                                                                                                                                                                                                                                                                                                                                                                                                                                                                                                                         |
|        |        | 13      | 14       | 15     | 16       |            | (1000 1010/M)(IEIE 11:0E/M)(II:0E 11:0/M)(II:0E 12:0E/M)(IEIE 12:0)(M:0EIE 12:0)(IEIE 12       |
| 18     | 19     |         |          |        | 23       | 24         | (ичисе экс)(ичого кас)(ичисе экт)(ичого кат)                                                                                                                                                                                                                                                                                                                                                                                                                                                                                                                                                                                                                                                                                                                                                                                                                                                                                                                                                                                                                                                                                                                                                                                                                                                                                                                                                                                                                                                                                                                                                                                                                                                                                                                                                                                                                                                                                                                                                                                                                                                                                         |
| 25     | 26     | 2/      | 28       | 29     | 30       | 31         | Mon Aug 2nd                                                                                                                                                                                                                                                                                                                                                                                                                                                                                                                                                                                                                                                                                                                                                                                                                                                                                                                                                                                                                                                                                                                                                                                                                                                                                                                                                                                                                                                                                                                                                                                                                                                                                                                                                                                                                                                                                                                                                                                                                                                                                                                          |